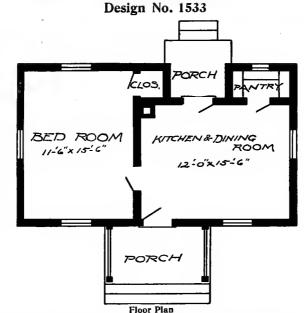

Design No. 2046

First Floor Plan

BED ROOM
II OXII O

CLOS

BED ROOM
II OXII C

Secood Floor Plan

Size: Width, 22 feet 6 inches; length, 30 feet, exclusive of porches

Blue prints consist of basement plan; roof plan; first and second floor plans; front, rear, two side elevations, wall sections and all necessary interior details. Specifications consist of about twenty pages of typewritten matter.

Full and complete working plans and specifications of this house will be furnished for \$5.00. Cost of this house is from about \$950.00 to about \$1,100.00, according to the locality in which it is built.